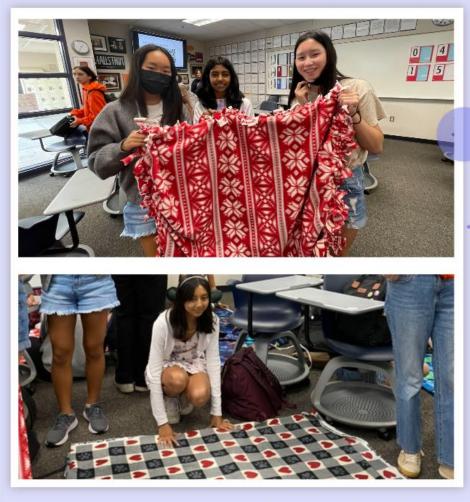

## BLANKET BLANKET Serena Zhang | Division 4 East, Beckman High School

On Wednesday, October 12, we held our annual Binky Patrol blanket-making event. At this event, Beckman KeyClubbers were able to make blankets using the nosew tie method. Many members of all different grade levels worked together and had a lot of fun! In this short lunch period, the members made over ten blankets! These cute blankets will be donated to the Binky Patrol organization to provide them to children in need! Beckman Key Club is so proud of its new and returning members for participating in our monthly service events such as this one and for showing an enormous amount of Key Club spirit! We're looking forward to next month's service events!