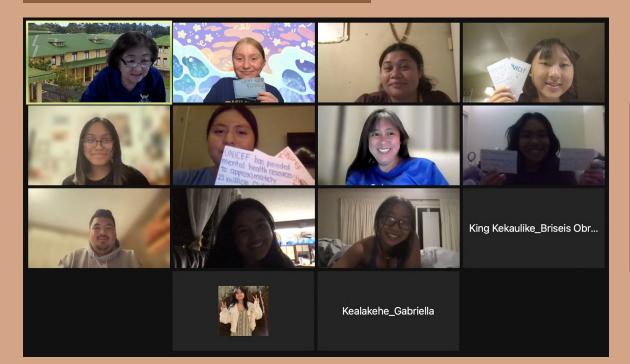

### Division 22M | R18

"Fast Facts for UNICEF"

At the event organized by the D22M Service Coordinators, members created fast-fact cards with information about UNICEF and Start Strong: Zambia! These cards were distributed to friends and family to promote the organization!

> CNH District Service Projects Committee Chair Karen Vo | sp.chair@cnhkeyclub.org