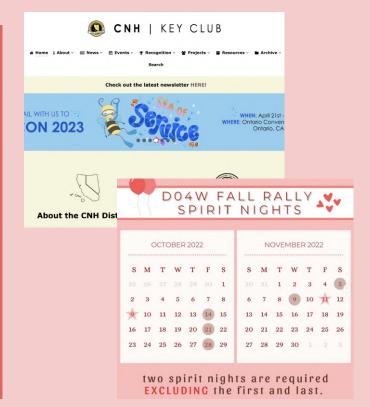

# The CNH District invites you to District Convention 2023: SEA OF SERVICE

#### When?

April 21 - 23, 2023

#### Where?

Ontario Convention Center, Ontario, CA