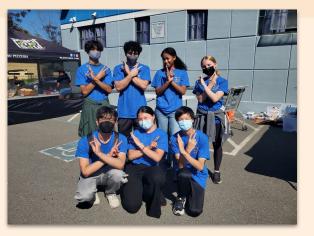

submission #3

Arvid Pokhrel El Cerrito High School Division 2 North | Region 9 Host an event with the focus "Promoting a Healthier Lifestyle."

The Berkeley food festival was a festival that celebrated veganism. All of the food there was vegan and we key club volunteers got to try a few samples. During the breaks in our shifts, we got to look around to see many of the different foods and other items that were being sold.