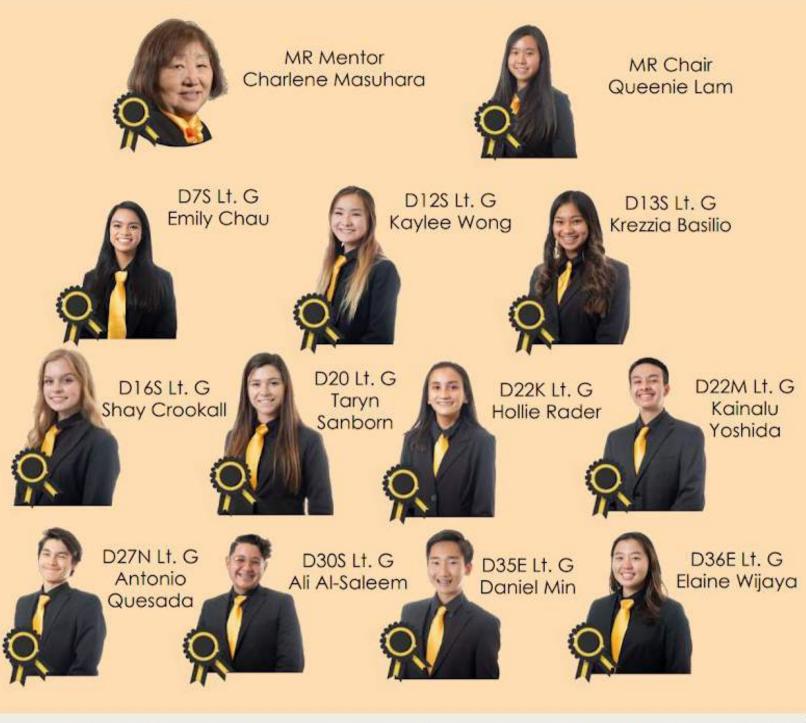

#### MEMBER RECOGNITION | QUEENIE LAM

1. I met my cousin through Key Club.

2. I like horses.

3. I used to figure skate.

> CNH District Member Recognition Committee Chair Queenie Lam | cnhkc.mr@gmail.com