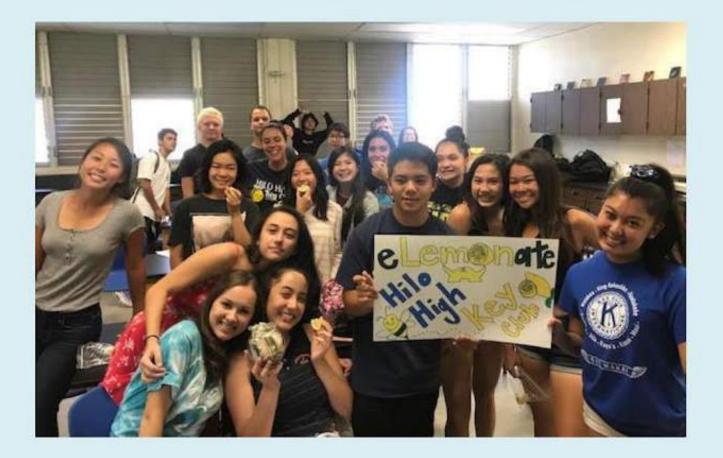

> CNH Service Projects Committee Chair Melissa Cabana | cnhkc.sp@gmail.com

Hilo Key Club | D22M |

"Hilo High School participated in project Eliminate by doing our "eLEMONate" challenge. The "eLEMONate" challenge involved our members to eat 2 slices of a lemon as well as each person

donated \$1.80 to save one life. A total of \$100 was raised for project Eliminate. This project was great because we were able to raise money to eliminate maternal and neonatal tetanus. The majority of our members donated \$1.80 or more, for service projects the main goal is to do service and on this case as well as spreading awareness. The next time my club does this, we should improve on not only raising more money but expanding the awareness of project