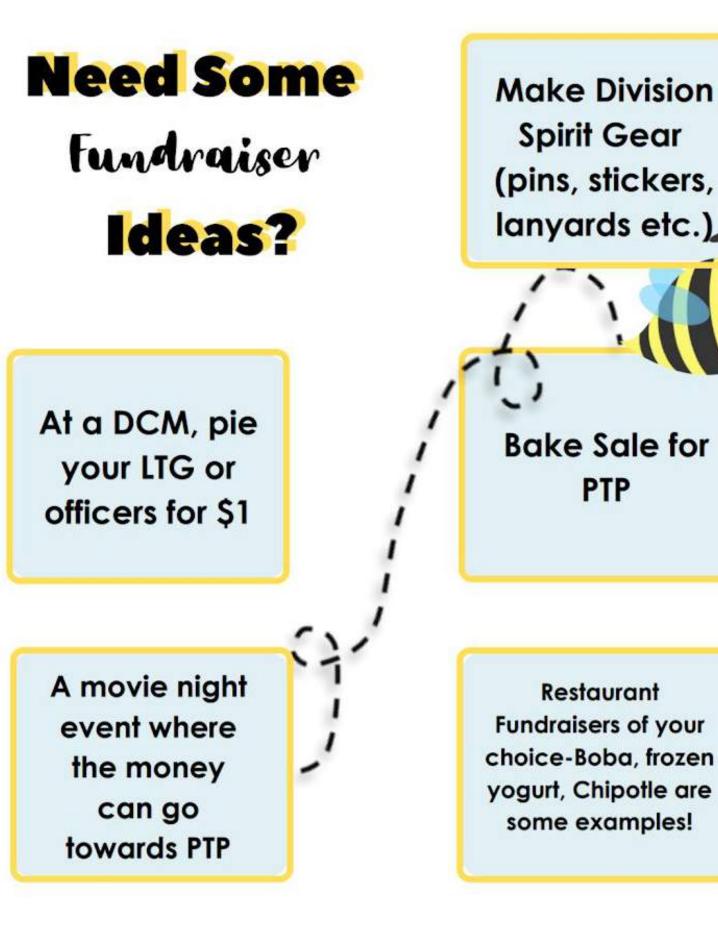

#### Fundraise!

BEE creative with fundraisers such as selling cans and bottles to raise funds! Local environmental plants or big organizations are always looking for donations. Your club may even need funds to host an event such as planting trees.