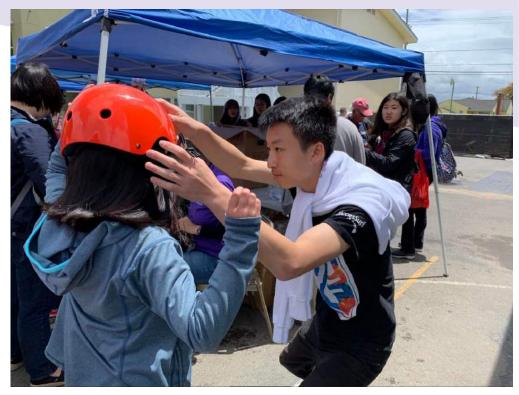

#### ALAMEDA BIKE RODEO AND FESTIVAL

DIVISION 2 NORTH | JANE CHANG

A day after the May DCM, volunteers from schools of Division 2 South made their way to Alameda for the Bike Rodeo and Festival. Upon arrival, we were assigned to do helmet fitting, be course supervisors, or go to the bike decorations area. However, we were able to move around the stations to see if others needed help if we didn't have much to do at the time. I was assigned to helmet fitting, where I helped kids choose the right sized helmet for them and talk about safety on the roads when riding bikes. There was a long chalk course where we could guide the children as course supervisors. It's important to educate children to wear helmets and look for stop signs and bike lanes so that they can be safe on the roads. We didn't only get to teach, but we also learned interesting things as well. I vividly remember making smoothies with bikes wheels; we would put fruits in the blender and the back wheel of the bike would power the blender. Then, we would give little shots of fruit smoothie to those who wanted them and came first, and start the process over again. After 3 hours of hard work, we were treated with delicious and savory tacos. We felt extremely grateful for how kind the event coordinator was and how delightful the event was. We were able to bond with members throughout the division and see the smiles on children and adults as well. If possible, it would be great if this could be an annual event for Key Clubbers to attend again next year!