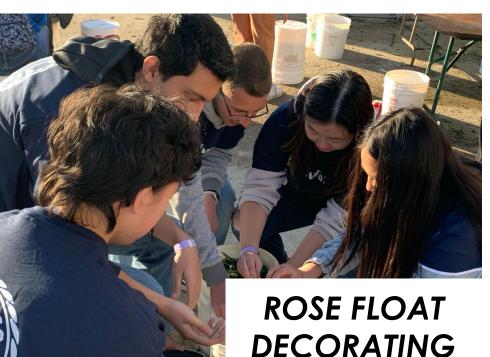

On December 28th, 2019, Yucaipa Key Club participated in decorating/preparing for the annual Rose Float Parade that happens every New Year. Members were to meet at the school at 6am to get on the bus, provided by their Kiwanis Club, and did not come back until 5pm. While we were with Phoenix Decorating Company in Irwindale to help with the Pasadena Rose Float Parade, we met many other Key Clubbers from different divisions and got a lot of hours for community service. The work was divided up throughout all of the divisions and Key Clubbers were there to do anything that the organizations needed help with. Some members cleaned, physically worked on a float, or did work to prepare for the flowers, for example, filling

vials with water for the roses. which is what most Clubbers did. Yucaipa had 17 members go along with D36E's LTG, Elaine Wijaya. Key International posted, "FUN FACT: Kiwanis offers volunteers for the more than other parade any organization. About 7,000 people come from all over North America, contributing than 56,000 service more hours to prepare 9 floats and serve meals to other volunteers."